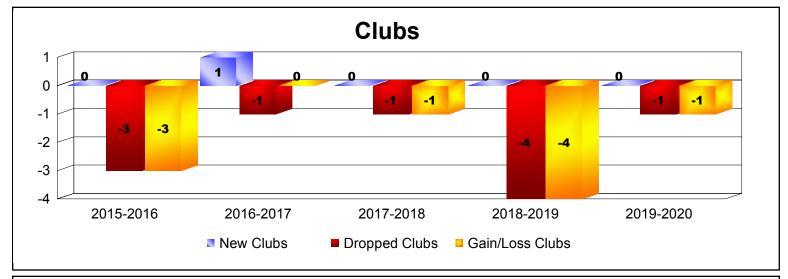

District 103IE As of December 2019 Cumulative

| Year      | New<br>Clubs | Dropped<br>Clubs | Gain/<br>Loss<br>Clubs | New<br>Members | Charter<br>Members | Reinstate<br>Members | Transfer<br>Members | Total<br>Member<br>Added | Total<br>Members<br>Dropped | Gain/<br>Loss<br>Members |
|-----------|--------------|------------------|------------------------|----------------|--------------------|----------------------|---------------------|--------------------------|-----------------------------|--------------------------|
| 2015-2016 | 0            | -3               | -3                     | 68             | 1                  | 3                    | 17                  | 89                       | -136                        | -47                      |
| 2016-2017 | 1            | -1               | 0                      | 69             | 21                 | 2                    | 13                  | 105                      | -118                        | -13                      |
| 2017-2018 | 0            | -1               | -1                     | 72             | 0                  | 8                    | 13                  | 93                       | -112                        | -19                      |
| 2018-2019 | 0            | -4               | -4                     | 62             | 1                  | 9                    | 21                  | 93                       | -170                        | -77                      |
| 2019-2020 | 0            | -1               | -1                     | 15             | 1                  | 0                    | 4                   | 20                       | -58                         | -38                      |
| Average   | 0            | -2               | -2                     | 57             | 5                  | 4                    | 14                  | 80                       | -119                        | -39                      |