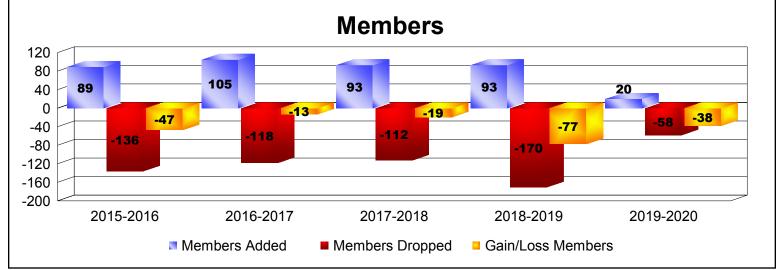

District 103IE As of December 2019 Cumulative

| Year      | New<br>Clubs | Dropped<br>Clubs | Gain/<br>Loss<br>Clubs | New<br>Members | Charter<br>Members | Reinstate<br>Members | Transfer<br>Members | Total<br>Member<br>Added | Total<br>Members<br>Dropped | Gain/<br>Loss<br>Members |
|-----------|--------------|------------------|------------------------|----------------|--------------------|----------------------|---------------------|--------------------------|-----------------------------|--------------------------|
| 2015-2016 | 0            | -3               | -3                     | 68             | 1                  | 3                    | 17                  | 89                       | -136                        | -47                      |
| 2016-2017 | 1            | -1               | 0                      | 69             | 21                 | 2                    | 13                  | 105                      | -118                        | -13                      |
| 2017-2018 | 0            | -1               | -1                     | 72             | 0                  | 8                    | 13                  | 93                       | -112                        | -19                      |
| 2018-2019 | 0            | -4               | -4                     | 62             | 1                  | 9                    | 21                  | 93                       | -170                        | -77                      |
| 2019-2020 | 0            | -1               | -1                     | 15             | 1                  | 0                    | 4                   | 20                       | -58                         | -38                      |
| Average   | 0            | -2               | -2                     | 57             | 5                  | 4                    | 14                  | 80                       | -119                        | -39                      |